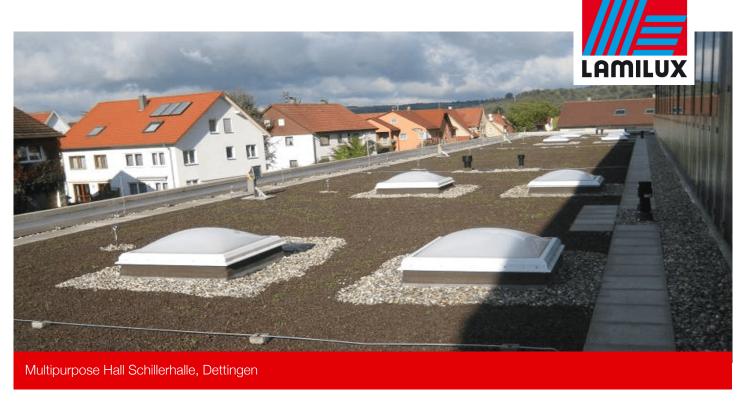

Installation of large Rooflights F100 with SHEV and ventilation function into a sports hall. The SHEV system and ventilation technology is not visible from the ground. The design of the Rooflights F100 lets the SHEV system and ventilation technology seem invisible from the ground.

- Special element with GF-UP glazing in the size 300cm x 300cm
- Chain drive motor as SHEV / ventilation
- Installation of our Rooflights F100 with triple-layer acrylic glazing with different sizes in the dressing rooms / showers