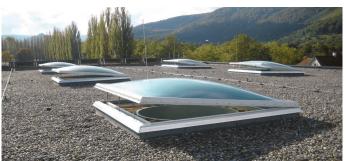

Installation of large Rooflights F100 with SHEV and ventilation function into a sports hall. The SHEV system and ventilation technology is not visible from the ground. The design of the Rooflights F100 lets the SHEV system and ventilation technology seem invisible from the ground.

- Special element with GF-UP glazing in the size 300cm x 300cm
- Chain drive motor as SHEV / ventilation
- Installation of our Rooflights F100 with triple-layer acrylic glazing with different sizes in the dressing rooms / showers