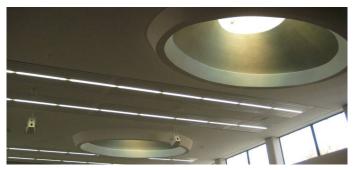

Installation of large Rooflights F100 with SHEV and ventilation function into a sports hall. The SHEV system and ventilation technology is not visible from the ground. The design of the Rooflights F100 lets the SHEV system and ventilation technology seem invisible from the ground.