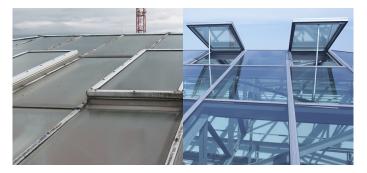

Glass roofs reconditioned in the south and north section of the building while taking into account current energy efficiency requirements for daylight systems. The steel bearing structures continue to be used as the supporting structure due to building preservation reasons.

- Glass roofs in hipped roof shape with 20° pitch, Ug value = 1.1 W/(m<sup>2</sup>K)
- Flap systems for SHEV function and natural ventilation; light transmission tested to EN 12207 (Class 4), watertightness as per EN 12208 (Class E1200), resistance under wind load as per EN 12210 (Class C4/B5)
- Thermally separated, extruded aluminium sections
- Installation of supply cable and flap control connection to building control system
- Heat protection insulation glazing made of laminated safety glass, 67% light transmittance and 46% overall energy transmission, Thermix edge bond, sound reduction index Rwp about 35 dB