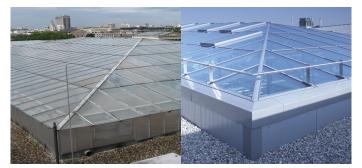

Glass roofs reconditioned in the south and north section of the building while taking into account current energy efficiency requirements for daylight systems. The steel bearing structures continue to be used as the supporting structure due to building preservation reasons.

- Glass roofs in hipped roof shape with 20° pitch, Ug value = 1.1 W/(m<sup>2</sup>K)
- Flap systems for SHEV function and natural ventilation; light transmission tested to EN 12207 (Class 4), watertightness as per EN 12208 (Class E1200), resistance under wind load as per EN 12210 (Class C4/B5)
- Thermally separated, extruded aluminium sections
- Installation of supply cable and flap control connection to building control system
- Heat protection insulation glazing made of laminated safety glass, 67% light transmittance and 46% overall energy transmission, Thermix edge bond, sound reduction index Rwp about 35 dB