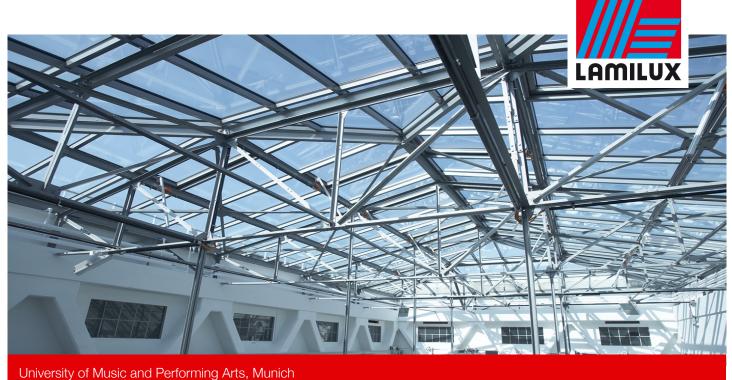

Reference LAMILUX CI-System Glasarchitektur PR60

University of Music and Performing Arts, Munich

Glass roofs reconditioned in the south and north section of the building while taking into account current energy efficiency requirements for daylight systems. The steel bearing structures continue to be used as the supporting structure due to building preservation reasons.

- Glass roofs in hipped roof shape with 20° pitch, Ug value = 1.1 W/(m<sup>2</sup>K)
- Flap systems for SHEV function and natural ventilation; light transmission tested to EN 12207 (Class 4), watertightness as per EN 12208 (Class E1200), resistance under wind load as per EN 12210 (Class C4/B5)
- Thermally separated, extruded aluminium sections
- Installation of supply cable and flap control connection to building control system
- Heat protection insulation glazing made of laminated safety glass, 67% light transmittance and 46% overall energy transmission, Thermix edge bond, sound reduction index Rwp about 35 dB