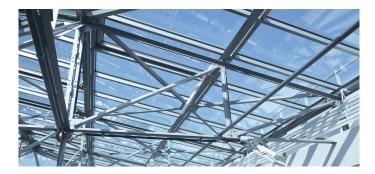

Glass roofs reconditioned in the south and north section of the building while taking into account current energy efficiency requirements for daylight systems. The steel bearing structures continue to be used as the supporting structure due to building preservation reasons.

- Glass roofs in hipped roof shape with 20° pitch, Ug value = 1.1 W/(m<sup>2</sup>K)
- Flap systems for SHEV function and natural ventilation; light transmission tested to EN 12207 (Class 4), watertightness as per EN 12208 (Class E1200), resistance under wind load as per EN 12210 (Class C4/B5)
- Thermally separated, extruded aluminium sections
- Installation of supply cable and flap control connection to building control system
- Heat protection insulation glazing made of laminated safety glass, 67% light transmittance and 46% overall energy transmission, Thermix edge bond, sound reduction index Rwp about 35 dB