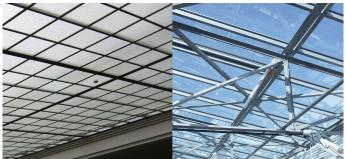

Glass roofs reconditioned in the south and north section of the building while taking into account current energy efficiency requirements for daylight systems. The steel bearing structures continue to be used as the supporting structure due to building preservation reasons.

- Glass roofs in hipped roof shape with 20° pitch, Ug value = 1.1 W/(m<sup>2</sup>K)
- Flap systems for SHEV function and natural ventilation; light transmission tested to EN 12207 (Class 4), watertightness as per EN 12208 (Class E1200), resistance under wind load as per EN 12210 (Class C4/B5)
- Thermally separated, extruded aluminium sections
- Installation of supply cable and flap control connection to building control system
- Heat protection insulation glazing made of laminated safety glass, 67% light transmittance and 46% overall energy transmission, Thermix edge bond, sound reduction index Rwp about 35 dB