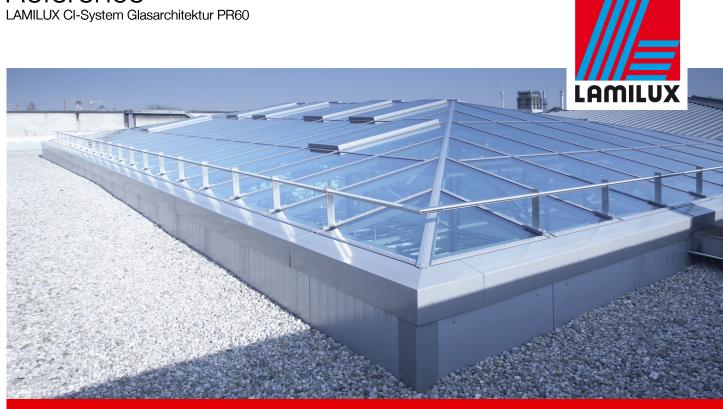

Reference LAMILUX CI-System Glasarchitektur PR60

University of Music and Performing Arts, Munich

Glass roofs reconditioned in the south and north section of the building while taking into account current energy efficiency requirements for daylight systems. The steel bearing structures continue to be used as the supporting structure due to building preservation reasons.

- Glass roofs in hipped roof shape with 20° pitch, Ug value = 1.1 W/(m<sup>2</sup>K)
- Flap systems for SHEV function and natural ventilation; light transmission tested to EN 12207 (Class 4), watertightness as per EN 12208 (Class E1200), resistance under wind load as per EN 12210 (Class C4/B5)
- Thermally separated, extruded aluminium sections
- Installation of supply cable and flap control connection to building control system
- Heat protection insulation glazing made of laminated safety glass, 67% light transmittance and 46% overall energy transmission, Thermix edge bond, sound reduction index Rwp about 35 dB