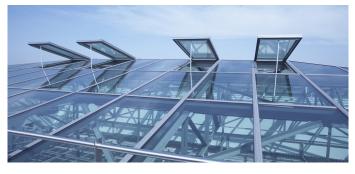

Glass roofs reconditioned in the south and north section of the building while taking into account current energy efficiency requirements for daylight systems. The steel bearing structures continue to be used as the supporting structure due to building preservation reasons.

- Glass roofs in hipped roof shape with 20° pitch, Ug value = 1.1 W/(m<sup>2</sup>K)
- Flap systems for SHEV function and natural ventilation; light transmission tested to EN 12207 (Class 4), watertightness as per EN 12208 (Class E1200), resistance under wind load as per EN 12210 (Class C4/B5)
- Thermally separated, extruded aluminium sections
- Installation of supply cable and flap control connection to building control system
- Heat protection insulation glazing made of laminated safety glass, 67% light transmittance and 46% overall energy transmission, Thermix edge bond, sound reduction index Rwp about 35 dB